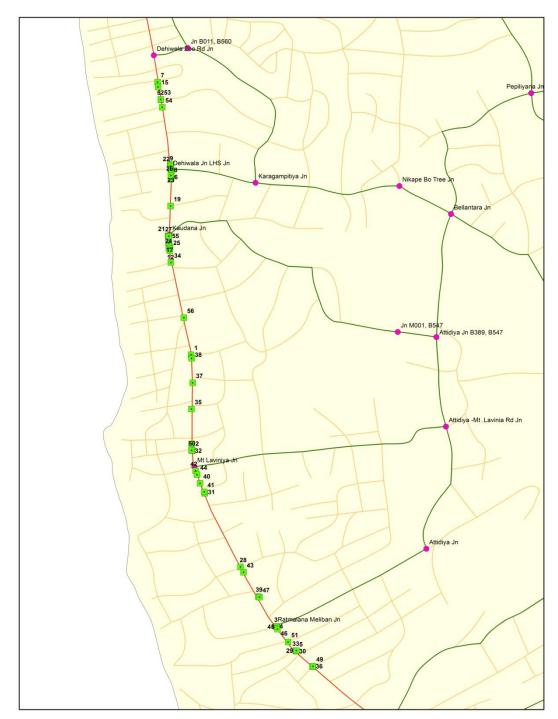

## APPENDICES

Appendix 1 : GIS Maps

| Item<br>No | By Road Name                         | LHS/<br>RHS | Number<br>of<br>Accidents | Road<br>Width | No.of<br>Lanes | Vertical<br>Gradient | Visibility | Type of<br>Control | Type of<br>Movements | Road<br>Pavement<br>Type | Pavement<br>Condition | Road<br>Marking |
|------------|--------------------------------------|-------------|---------------------------|---------------|----------------|----------------------|------------|--------------------|----------------------|--------------------------|-----------------------|-----------------|
| 1          | Anagarika<br>Dharmapala<br>Mawatha   | LHS         | 2                         | 8             | 2              | FLAT                 | OK         | NO                 | M2                   | Asphalt                  | GOOD                  | NO              |
| 2          | Millenium<br>Mawatha                 | LHS         | 0                         | 4.2           |                | FLAT                 | ОК         | NO                 | M1                   | Asphalt                  | GOOD                  | NO              |
| 3          | Attapattu<br>Mawatha                 | LHS         | 4                         | 5.5           |                | FLAT                 | ОК         | NO                 | M2                   | Asphalt                  | GOOD                  | NO              |
| 4          | Sri Maha Bodhi<br>Mawatha            | LHS         | 7                         | 3.8           |                | FLAT                 | OK         | NO                 | M1                   | Asphalt                  | GOOD                  | NO              |
| 5          | Waidya Road                          | LHS         | 17                        | 4             |                | FLAT                 | ОК         | NO                 | M2                   | Asphalt                  | GOOD                  | NO              |
| 6          | Malwatha Road                        | LHS         | 5                         | 4.6           |                | FLAT                 | ОК         | NO                 | M1                   | Asphalt                  | GOOD                  | NO              |
| 7          | Sri Subodarma<br>Rajamaha<br>Mawatha | LHS         | 7                         | 3.4           |                | FLAT                 | OK         | NO                 | M1                   | Asphalt                  | GOOD                  | NO              |
| 8          | Kawdana Road                         | LHS         | 0                         | 7.4           |                | FLAT                 | ОК         | NO                 | M2                   | Asphalt                  | GOOD                  | NO              |
| 9          | Mihindu<br>Mawatha                   | LHS         | 0                         | 4.2           |                | ADVERS<br>E          | OK         | NO                 | M3                   | Asphalt                  | GOOD                  | NO              |
| 10         | Terrance Avenue                      | LHS         | 0                         | 4.2           |                | ADVERS<br>E          | OK         | NO                 | M3                   | Asphalt                  | GOOD                  | NO              |
| 11         | St Anthony's<br>Mawatha              | LHS         | 0                         | 3.4           |                | ADVERS<br>E          | OK         | NO                 | M3                   | Asphalt                  | GOOD                  | NO              |