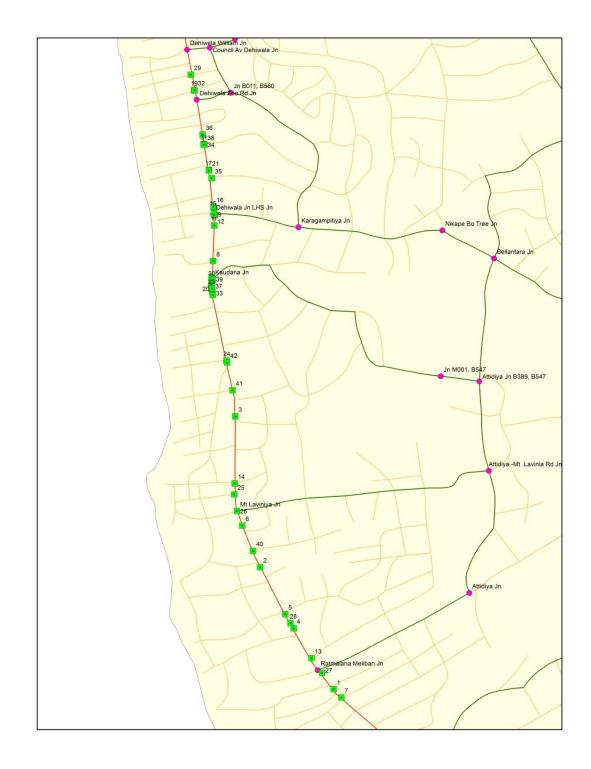

## APPENDICES

Appendix 1 : GIS Maps

| Item<br>No | By Road Name                         | LHS/<br>RHS | Number<br>of<br>Accidents | Road<br>Width | No.of<br>Lanes | Vertical<br>Gradient | Visibility | Type of<br>Control | Type of<br>Movements | Road<br>Pavement<br>Type | Pavement<br>Condition | Road<br>Marking |
|------------|--------------------------------------|-------------|---------------------------|---------------|----------------|----------------------|------------|--------------------|----------------------|--------------------------|-----------------------|-----------------|
| 1          | Anagarika<br>Dharmapala<br>Mawatha   | LHS         | 2                         | 8             | 2              | FLAT                 | OK         | NO                 | M2                   | Asphalt                  | GOOD                  | NO              |
| 2          | Millenium<br>Mawatha                 | LHS         | 0                         | 4.2           |                | FLAT                 | ОК         | NO                 | M1                   | Asphalt                  | GOOD                  | NO              |
| 3          | Attapattu<br>Mawatha                 | LHS         | 4                         | 5.5           |                | FLAT                 | ОК         | NO                 | M2                   | Asphalt                  | GOOD                  | NO              |
| 4          | Sri Maha Bodhi<br>Mawatha            | LHS         | 7                         | 3.8           |                | FLAT                 | OK         | NO                 | M1                   | Asphalt                  | GOOD                  | NO              |
| 5          | Waidya Road                          | LHS         | 17                        | 4             |                | FLAT                 | ОК         | NO                 | M2                   | Asphalt                  | GOOD                  | NO              |
| 6          | Malwatha Road                        | LHS         | 5                         | 4.6           |                | FLAT                 | ОК         | NO                 | M1                   | Asphalt                  | GOOD                  | NO              |
| 7          | Sri Subodarma<br>Rajamaha<br>Mawatha | LHS         | 7                         | 3.4           |                | FLAT                 | OK         | NO                 | M1                   | Asphalt                  | GOOD                  | NO              |
| 8          | Kawdana Road                         | LHS         | 0                         | 7.4           |                | FLAT                 | ОК         | NO                 | M2                   | Asphalt                  | GOOD                  | NO              |
| 9          | Mihindu<br>Mawatha                   | LHS         | 0                         | 4.2           |                | ADVERS<br>E          | OK         | NO                 | M3                   | Asphalt                  | GOOD                  | NO              |
| 10         | Terrance Avenue                      | LHS         | 0                         | 4.2           |                | ADVERS<br>E          | OK         | NO                 | M3                   | Asphalt                  | GOOD                  | NO              |
| 11         | St Anthony's<br>Mawatha              | LHS         | 0                         | 3.4           |                | ADVERS<br>E          | OK         | NO                 | M3                   | Asphalt                  | GOOD                  | NO              |